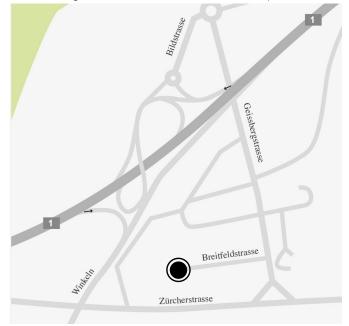

## By car (motorway A1 — St. Gallen — Wil)

Arriving from the St Gallen area, take exit 800 for Winkeln and then keep going in the direction of Abtwil. In the first roundabout, take the first exit and drive about 200 m on Bildstrasse; then leave the second roundabout via the first exit and drive on Geissbergstrasse in the direction of St Gallen / Herisau. About 700 m after Car Centre West, turn right into Breitfeldstrasse. After about 250 m, you have arrived at destination. You can park your vehicle in front of the building in the visitor parking to the left.

Arriving from the Wil area, take exit 80 for Winkeln / Herisau and keep going in the direction of St Gallen / Abtwil. At the crossroads (light signal), turn left into Zürcherstrasse and turn left again at the next light signal in the direction of Abtwil, after that turn left into Breitfeldstrasse about 100 m before Car Centre West. You arrive at destination after about 250 m. You can park your vehicle in front of the building in the visitor parking to the left.

## Public transport

Arriving from St Gallen railway station, walk across the station square (about 1 minute) to board the bus in the direction of Gossau SG railway station for four stops (about 10 minutes) up to stop Russen. There, use the underpass for Breitfeldstrasse and turn left into Breitfeldstrasse at Car Centre West; after about 250 m, house "Kurt", Breitfeldstrasse no. 13, will be directly in front of you.

Arriving from Gossau SG railway station, board the bus in the direction of St Gallen railway station for 16 stops (about 16 minutes) up to stop Russen. There, use the underpass for Breitfeldstrasse and turn left into Breitfeldstrasse at Car Centre West; after about 250 m, House "Kurt", Breitfeldstrasse no. 13, will be directly in front of you.