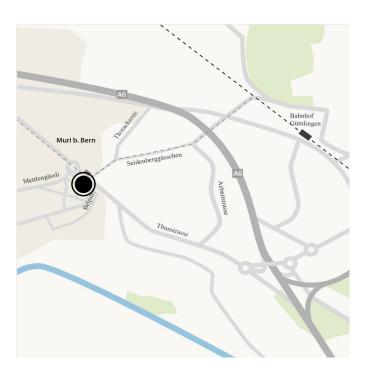

## Muri bei Bern office

## By car (motorway A6 — Interlaken)

Take exit 13 for Muri and drive on Thunstrasse in the direction of Gümlingen for about 1.8 km. There will be Hotel Sternen on the left-hand side of the road, turn left into Belpstrasse immediately before. After about 30 m, you will find the entrance to an underground car park on the right-hand side (parking of Hotel Sternen). Park your vehicle there, walk towards the exit; before the exit ramp, there is a wall light box marked "Belpstrasse 4". At this exit door, ring for VPZ AG and the door will be opened. Continue to the lift and go to the first floor. The entrance is on the left at Schönenberger Die Treuhänder AG.

## Public transport

Walk from the central station to the station square (about 1 minute). There, board tram T in the direction of Worb Village for 6 stops (about 13 minutes) up to stop Muri near Berne. At Hotel & Restaurant Sternen, turn right into Belpstrasse. After about 30 m, you will find House No. 4 on the right-hand side. Take the lift to the first floor by the main entrance. There, you will find our entrance on the left at Schönenberger Die Treuhänder AG.