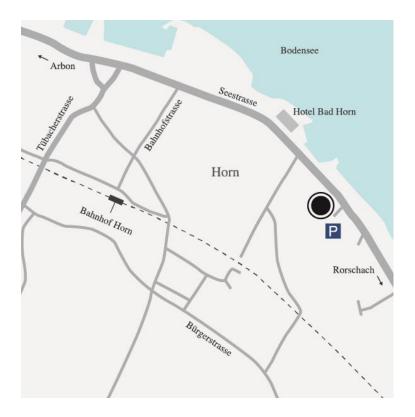

## By car (A1)

Arriving from St. Gall, motorway in the direction of Kreuzlingen/Arbon/Rorschach. Keep to the very right in the direction of Rorschach. At the first roundabout take the third exit and follow the road till another roundabout. Please take the second exit and follow to the town. At the crossroad turn right into Seestrasse, follow the road and you will reach our office after about 650 meters on the right.

## Public transport

From Horn railway station, you will reach our office within about 10 minutes' walk. Follow Bahnhofstrasse to Seestrasse, turn right and after about 500 meters, you will reach our office directly on the right-hand side of the road.

## Parking

Free parking is available directly at the building.

Vermögens Planungs Zentrum AG Seestrasse 27, CH-9326 Horn, Telephone +41 71 282 22 88