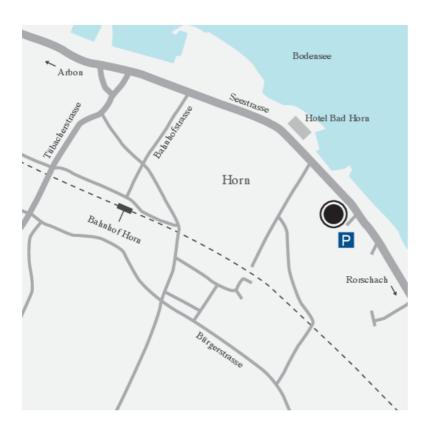

## By car (A1)

Arriving from St. Gall, motorway in the direction of Kreuzlingen/Arbon/Rorschach. Keep to the very right in the direction of Rorschach. At the first roundabout take the third exit and follow the road till another rounda-bout. Please take the second exit and follow to the town. At the crossroad turn right into Seestrasse, follow the road and you will reach our office after about 650 meters on the right.

## Public transport

From Horn railway station, you will reach our office within about 10 minutes' walk. Follow Bahnhofstrasse to Seestrasse, turn right and after about 500 meters, you will reach our office directly on the right-hand side of the road.

## **Parking**

Free parking is available directly at the building.