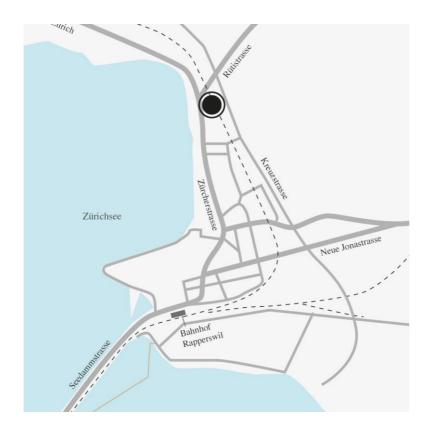

## By car

On bypass A53, take exit Rapperswil/Rüti. Drive on Rütistrasse in the direction of Rapperswil about 2.5 - 3 km up to Zürcherstrasse. There, turn left at the red light. After petrol station Agip, it is the second house on the left.

## Public transport

By train to Rapperswil railway station, then from there, it is about a 20-30 minutes' walk away (through the old town direction of Sonnenhof shopping centre, then in the direction of Zurich; you will reach Zürch-erstrasse 82 after about 500 m). You best take a taxi (there is no direct bus to Zürcherstrasse 82). We will be pleased to pick you up by arrangement.