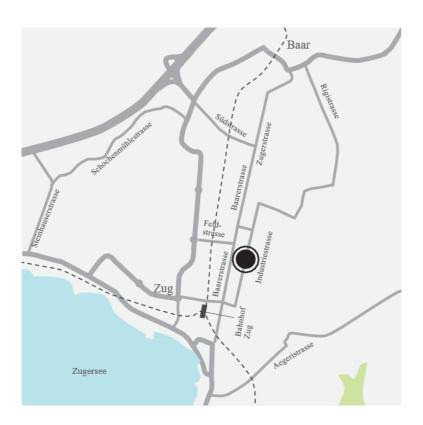

## VPZ office Zug

## By car (A4)

Take exit Baar and, at the second traffic light, turn right in the direction of Zug/Centre. Then straight ahead. House number 78 is on the left-hand side of the road, directly in front of the church.

## Public transport

From Zug railway station, you will reach the office building within about 10 minutes' walk. We will be pleased to pick you up at the station by arrangement.

## **Parking**

Drive to the ramp at the end of the building and ring for Ammann & Partner. Then go to the second base-ment level. There are two customer parking spaces designated Ammann & Partner immediately on the left; should these be occupied, there are specially marked visitor parking spaces further back